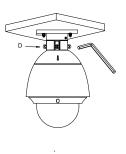

# **Installation steps:**

① Choose the appropriate wall to mount the ceiling plate,
and rubber blanket should be used when assembling outdoors

A: Waterproof rubber pad

2 Fix adaptor to ceiling plate

B: Tightening screw

C: Adaptor

3 Fix with tightening screw, thread the cable and Install the speed dome

④ Tighten up the set screw and complete the installation

D: Set screw

Note: The actual bracket may vary from the picture above.