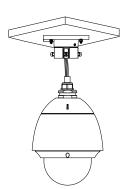

C: Adaptor

3 Fix with tightening screw, thread the cable and Install the speed dome

④ Tighten up the set screw and complete the installation

D: Set screw

Note: The actual bracket may vary from the picture above.