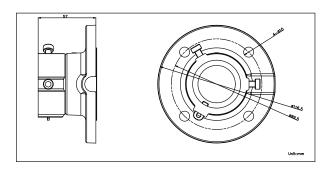

#### Dimension:

#### **Parameters:**

| Model     | DS-1663ZJ                                                              |
|-----------|------------------------------------------------------------------------|
| Parameter | Pendent Mounting Bracket In/Outdoor                                    |
| Color     | Hik white                                                              |
| Feature   | Suitable for speed dome ceiling mount<br>(not suitable for DS-2AE-714) |
| Material  | Aluminum alloy                                                         |
| Dimension | Φ116.5×57mm                                                            |
| Weight    | 380g                                                                   |