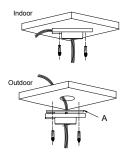

### **Notice:**

- The bracket should be installed on the flat surface of a wall
- The wall must be capable of supporting more than 3 times the total load of the camera and the mount.
- The maximum load capacity of the mount is 30KG

# **Installation steps:**

① Choose the appropriate wall to mount the ceiling plate,
and rubber blanket should be used when assembling outdoors

A: Waterproof rubber pad

2 Fix adaptor to ceiling plate

B: Tightening screw