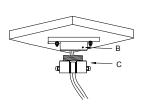

# **Installation steps:**

① Choose the appropriate wall to mount the ceiling plate,
and rubber blanket should be used when assembling outdoors

A: Waterproof rubber pad

2 Fix adaptor to ceiling plate

B: Tightening screw

C: Adaptor

3 Fix with tightening screw, thread the cable and Install the speed dome

④ Tighten up the set screw and complete the installation

D: Set screw

Note: The actual bracket may vary from the picture above.