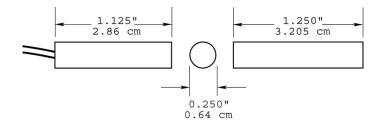

## Specifications

| Operating gap       | 12 mm max.    |
|---------------------|---------------|
| Connections         | 4 wires, 2 m  |
| Contact type        | NC            |
| Dimensions          |               |
| Housing (W x H x D) | 50 x 9 x 9 mm |
| Colour              | White         |