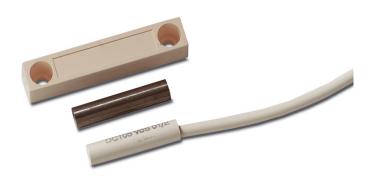

# DC105

Recessed mount contact with bare magnet

The DC105-contact with its small diameter (64mm) is ideal for mounting in aluminum door and window tracks and sliding glass door tracks, or mounting in wooden doors and windows.

# Recessed mount contact with bare magnet